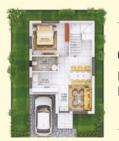

#### **GROUND FLOOR**

Bed Room - 10'- 0"x 10'- 0" Living/Dining - 13'-9"x 10'-0" Kitchen - 9'.0 "x 6'-0" Porch - 10'-4"x 10'-0" Toilet - 5'-0"x 4'-4" Garden - 10'-4"x 4'-0"

#### **GROUND FLOOR**

Bed Room - 11'-4"x11'-10" Living - 10'-6"x10'-6" Dining - 10'-6"x10'-6"

Kitchen - 10'-6"x7'- 3" Toilet - 7'- 4"x5'- 0" Wide Ver - 3'- 3"