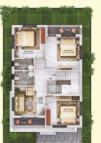

#### **GROUND FLOOR**

Bed Room - 11'-4"x11'-10" Living - 10'-6"x10'-6" Dining - 10'-6"x10'-6"

Kitchen - 10'-6"x7'- 3" Toilet - 7'- 4"x5'- 0" Wide Ver - 3'- 3"

#### 1ST FLOOR

Bed Room - 10' - 6"x10' - 9"

Bed Room - 11' - 4"x11' - 10"

Bed Room - 11' - 4"x10' - 4"

Toilet - 6' - 7"x5' - 0"

Toilet - 6' - 7"x4' - 0