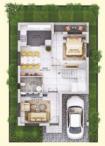

#### FLOOR PLANS

GROUND FLOOR

Bed Room - 12'-0"x10'-0" Living/Dining - 10'-6"x17'-6" Kitchen - 6'-1"x8'-5" Toilet - 5'-0"x8'-3"

#### **GROUND FLOOR**

Bed Room - 11'-4"x11'-10" Living - 10'-6"x10'-6" Dining - 10'-6"x10'-6"

Kitchen - 10'-6"x7'- 3" Toilet - 7'- 4"x5'- 0" Wide Ver - 3'- 3"