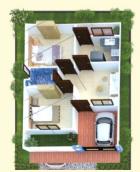

#### 1ST FLOOR

Bed Room - 12'-6"x10'-0" Bed Room - 12'-6"x10'-0" Family Liv - 10'-9"x7'-0" Terrace - 7'-0"x10'-6" Toilet - 4'-0"x6'-7" Toilet - 4'-0"x6'-7

#### 1ST FLOOR

Bed Room - 10' - 6"x10' - 9"

Bed Room - 11' - 4"x11' - 10"

Bed Room - 11' - 4"x10' - 4"

Toilet - 6' - 7"x5' - 0"

Toilet - 6' - 7"x4' - 0