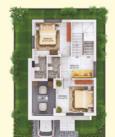

#### 1ST FLOOR

Bed Room - 12'-6"x10'-0" Bed Room - 12'-6"x10'-0" Family Liv - 10'-9"x7'-0" Terrace - 7'-0"x10'-6" Toilet - 4'-0"x6'-7" Toilet - 4'-0"x6'-7

#### 1ST FLOOR

Bed Room - 10' - 6"x10' - 9"

Bed Room - 11' - 4"x11' - 10"

Bed Room - 11' - 4"x10' - 4"

Toilet - 6' - 7"x5' - 0"

Toilet - 6' - 7"x4' - 0